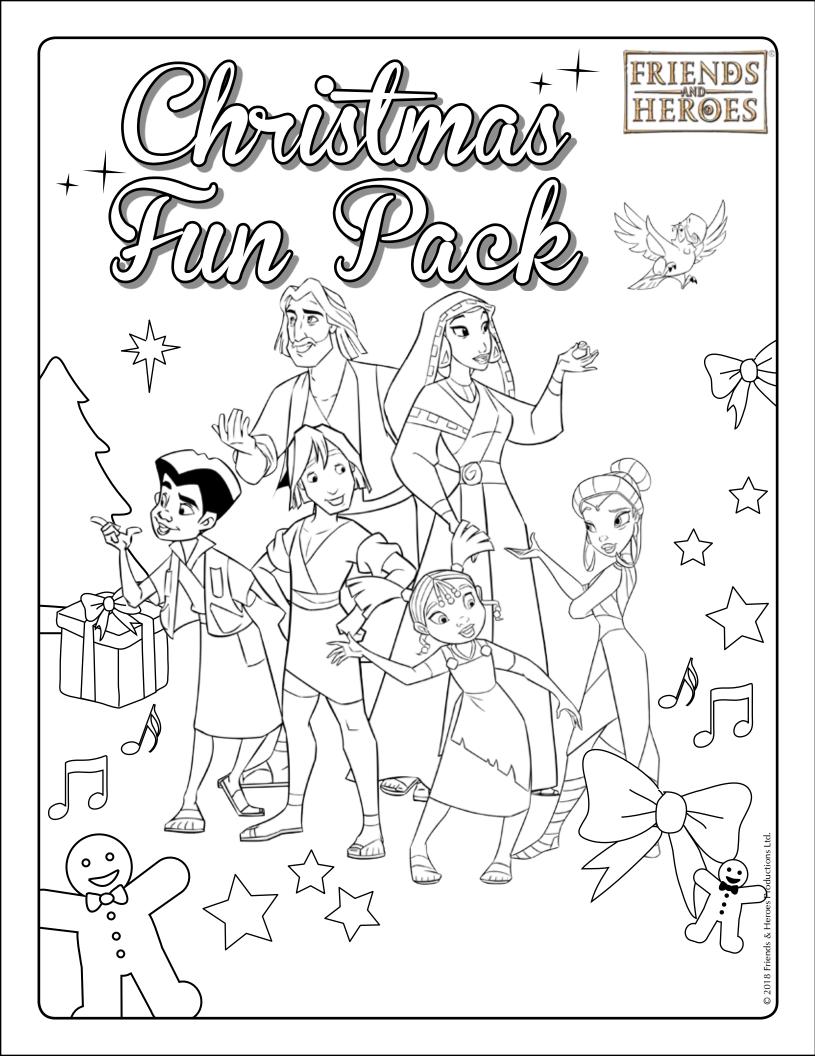

## **Christmas Wordsearch**



Print this puzzle to circle the words as you find them.

| Q | X | J | Р | I. | Н | S | R  | 0 | W  | D | G | Р | Μ | K | ANGELS              |
|---|---|---|---|----|---|---|----|---|----|---|---|---|---|---|---------------------|
| S | Μ | K | Н | S  | Ε | н | K  | Y | U  | G | L | D | Α | Z | BETHLEHEM           |
| Т | Ε | Т | С | Ζ  | R | Ε | н  | Р | L  | B | 0 | Н | R | C | DONKEY              |
| Α | н | L | Н | D  | Ε | Р | Α  | X | Y  | G | С | L | Y | E | FRANKINCENSE<br>GOD |
| R | Ε | K | I | Ν  | G | н | Ε  | R | 0  | D | W | F | D | S | GOLD                |
| Ζ | L | X | Q | Α  | Ν | Ε | Μ  | S | Т  | Α | B | L | Ε | Μ | JESUS               |
| Р | Н | X | B | Н  | Α | R | X  | 0 | Y  | Ε | K | Ν | 0 | D | JOSEPH              |
| Ε | Т | Q |