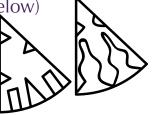

Then fold the circle in half.

Fold in half again.

Fold in half again.

Turn the folded paper so that the point is away from you and draw a design that starts and ends on the curved edge. (See examples below)

Very carefully cut around your line.

Now very carefully open out your paper to find a beautiful and unique snowflake!

If you like you can decorate this with silver glitter to make it sparkle.

Ask an adult to help you put them up using sparkly thread or sticky tac.